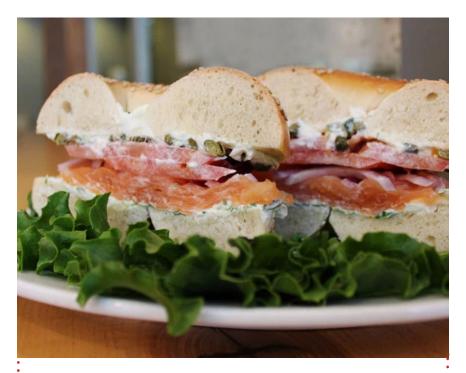

### Finn's Packages

SMALL LARGE ORIGINAL CREAM CHEESE BAGELS & BIALYS 65 | 125 an assortment of our schmears served with our famous bagels and bialys - simple and to the point FINN'S CONTINENTAL BREAKFAST 125 | 250 includes an assortment of bagels, bialys, muffins, house-made cream cheese, and seasonal fruit platter, served with fresh squeezed orange juice and coffee **NOVA PLATTER** 165 | 300 a generous portion of our hand sliced nova salmon and assorted cream cheese served with tomatoes, onion, capers, and of course our world famous fresh bagels and bialy **SALMON DUO** 175 | 310 a generous portion our hand sliced nova salmon, pastrami cured nova and assorted cream cheese, served with lettuce, sliced tomato, onion, capers, and of course our world famous fresh bagels and bialys SALAD PLATTER 100 | 195 the classics: egg salad, tuna salad, chicken salad, served with lettuce, sliced tomato, onion, cucumbers, and of course our world famous fresh bagels and bialys **ULTIMATE APPETIZING** 180 | 350 our delicious Scottish salmon, house-cured pastrami nova, wild lake whitefish salad, and kippered salmon salad accompanied by an assortment of cream cheese, served with lettuce, sliced tomato, onion, capers, and of course our world famous fresh bagels and bialy